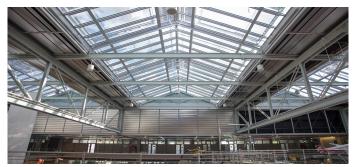

The greatest challenge of this project was that the whole renovation process had to take place during the ongoing flight operation.

- Disassembly and disposal
- The available sun protection system runs over the inclined roof area
- LAMILUX CI System PR60 as shed roof rooflight
- Length: 23m
- 25° surface inclination
- LAMILUX CI System smoke lift M
- SHEV-flaps of thermally broken and extruded aluminium profiles that are certified according to EN 12101-2

Reference LAMILUX CI-System Glasarchitektur PR60

Airport, Nuremberg