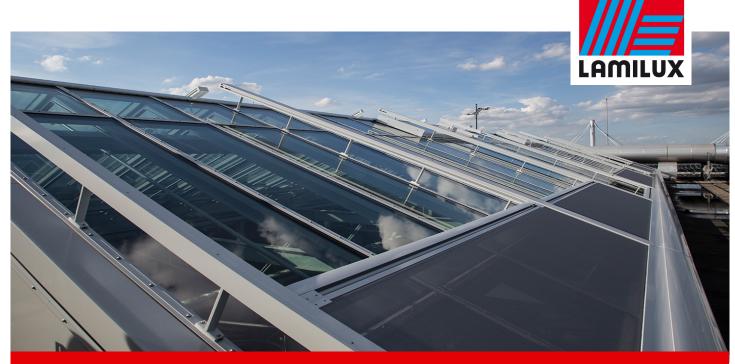

The greatest challenge of this project was that the whole renovation process had to take place during the ongoing flight operation.

- Disassembly and disposal
- The available sun protection system runs over the inclined roof area
- LAMILUX CI System PR60 as shed roof rooflight
- Length: 23m
- 25° surface inclination
- LAMILUX CI System smoke lift M
- SHEV-flaps of thermally broken and extruded aluminium profiles that are certified according to EN 12101-2