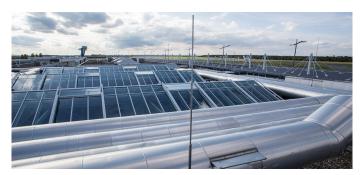

The greatest challenge of this project was that the whole renovation process had to take place during the ongoing flight operation.

- Disassembly and disposal
- The available sun protection system runs over the inclined roof area
- LAMILUX CI System PR60 as shed roof rooflight
- Length: 23m
- 25° surface inclination
- LAMILUX CI System smoke lift M
- SHEV-flaps of thermally broken and extruded aluminium profiles that are certified according to EN 12101-2

Reference LAMILUX CI-System Glasarchitektur PR60

Airport, Nuremberg