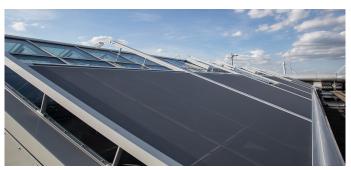

The greatest challenge of this project was that the whole renovation process had to take place during the ongoing flight operation.

- Disassembly and disposal
- The available sun protection system runs over the inclined roof area
- LAMILUX CI System PR60 as shed roof rooflight
- Length: 23m
- 25° surface inclination
- LAMILUX CI System smoke lift M
- SHEV-flaps of thermally broken and extruded aluminium profiles that are certified according to EN 12101-2

Reference LAMILUX CI-System Glasarchitektur PR60

Airport, Nuremberg