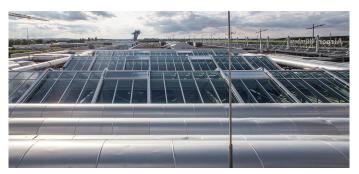

The greatest challenge of this project was that the whole renovation process had to take place during the ongoing flight operation.

- Disassembly and disposal
- The available sun protection system runs over the inclined roof area
- LAMILUX CI System PR60 as shed roof rooflight
- Length: 23m
- 25° surface inclination
- LAMILUX CI System smoke lift M
- SHEV-flaps of thermally broken and extruded aluminium profiles that are certified according to EN 12101-2