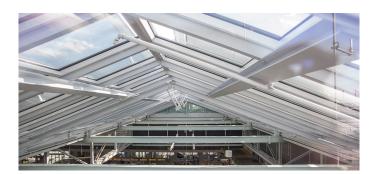

The greatest challenge of this project was that the whole renovation process had to take place during the ongoing flight operation.

- Disassembly and disposal
- The available sun protection system runs over the inclined roof area
- LAMILUX CI System PR60 as shed roof rooflight
- Length: 23m
- 25° surface inclination
- LAMILUX CI System smoke lift M
- SHEV-flaps of thermally broken and extruded aluminium profiles that are certified according to EN 12101-2