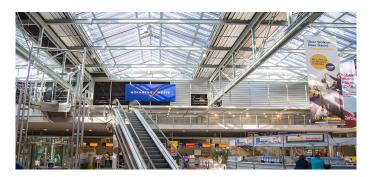

The greatest challenge of this project was that the whole renovation process had to take place during the ongoing flight operation.

- Disassembly and disposal
- The available sun protection system runs over the inclined roof area
- LAMILUX CI System PR60 as shed roof rooflight
- Length: 23m
- 25° surface inclination
- LAMILUX CI System smoke lift M
- SHEV-flaps of thermally broken and extruded aluminium profiles that are certified according to EN 12101-2

Reference LAMILUX CI-System Glasarchitektur PR60

Airport, Nuremberg