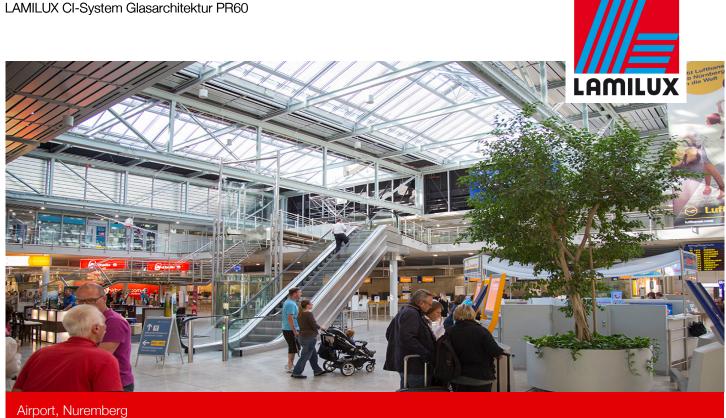

Reference LAMILUX CI-System Glasarchitektur PR60

Airport, Nuremberg

## **Essential Info**

| Place / Country: | Nuremberg, Germany                                         |
|------------------|------------------------------------------------------------|
| Year:            | 2014                                                       |
| Building Type:   | Airport                                                    |
| Solutions:       | Cl System Glass Architecture<br>PR60 Cl System Fan Blade M |