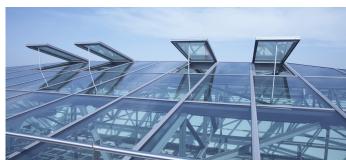

Glass roofs reconditioned in the south and north section of the building while taking into account current energy efficiency requirements for daylight systems. The steel bearing structures continue to be used as the supporting structure due to building preservation reasons.

- Glass roofs in hipped roof shape with 20° pitch, Ug value = 1.1 W/(m²K)
- Flap systems for SHEV function and natural ventilation; light transmission tested to EN 12207 (Class 4), watertightness as per EN 12208 (Class E1200), resistance under wind load as per EN 12210 (Class C4/B5)
- Thermally separated, extruded aluminium sections
- Installation of supply cable and flap control connection to building control system
- Heat protection insulation glazing made of laminated safety glass, 67% light transmittance and 46% overall energy transmission, Thermix edge bond, sound reduction index Rwp about 35 dB