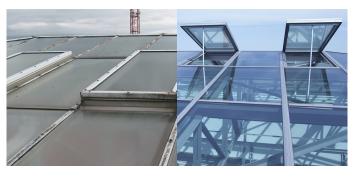

Glass roofs reconditioned in the south and north section of the building while taking into account current energy efficiency requirements for daylight systems. The steel bearing structures continue to be used as the supporting structure due to building preservation reasons.

- Glass roofs in hipped roof shape with 20° pitch, Ug value = 1.1 W/(m²K)
- Flap systems for SHEV function and natural ventilation; light transmission tested to EN 12207 (Class 4), watertightness as per EN 12208 (Class E1200), resistance under wind load as per EN 12210 (Class C4/B5)
- Thermally separated, extruded aluminium sections
- Installation of supply cable and flap control connection to building control system
- Heat protection insulation glazing made of laminated safety glass, 67% light transmittance and 46% overall energy transmission, Thermix edge bond, sound reduction index Rwp about 35 dB