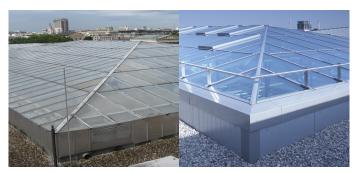

Glass roofs reconditioned in the south and north section of the building while taking into account current energy efficiency requirements for daylight systems. The steel bearing structures continue to be used as the supporting structure due to building preservation reasons.

- Glass roofs in hipped roof shape with 20° pitch, Ug value = 1.1 W/(m²K)
- Flap systems for SHEV function and natural ventilation; light transmission tested to EN 12207 (Class 4), watertightness as per EN 12208 (Class E1200), resistance under wind load as per EN 12210 (Class C4/B5)
- Thermally separated, extruded aluminium sections
- Installation of supply cable and flap control connection to building control system
- Heat protection insulation glazing made of laminated safety glass, 67% light transmittance and 46% overall energy transmission, Thermix edge bond, sound reduction index Rwp about 35 dB