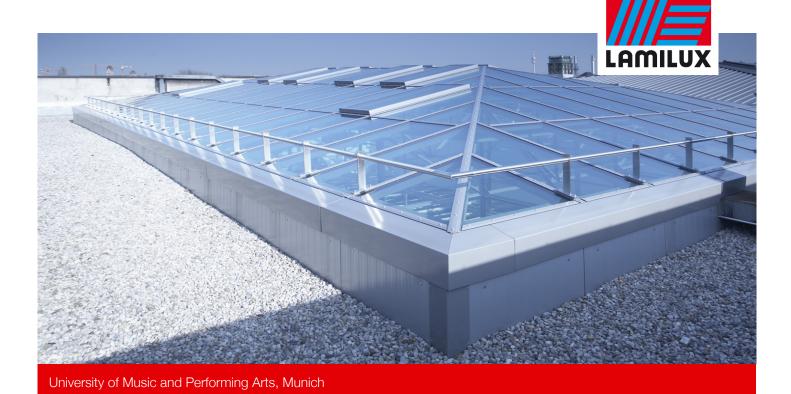

Glass roofs reconditioned in the south and north section of the building while taking into account current energy efficiency requirements for daylight systems. The steel bearing structures continue to be used as the supporting structure due to building preservation reasons.

- Glass roofs in hipped roof shape with 20° pitch, Ug value = 1.1 W/(m²K)
- Flap systems for SHEV function and natural ventilation; light transmission tested to EN 12207 (Class 4), watertightness as per EN 12208 (Class E1200), resistance under wind load as per EN 12210 (Class C4/B5)
- Thermally separated, extruded aluminium sections
- Installation of supply cable and flap control connection to building control system
- Heat protection insulation glazing made of laminated safety glass, 67% light transmittance and 46% overall energy transmission, Thermix edge bond, sound reduction index Rwp about 35 dB