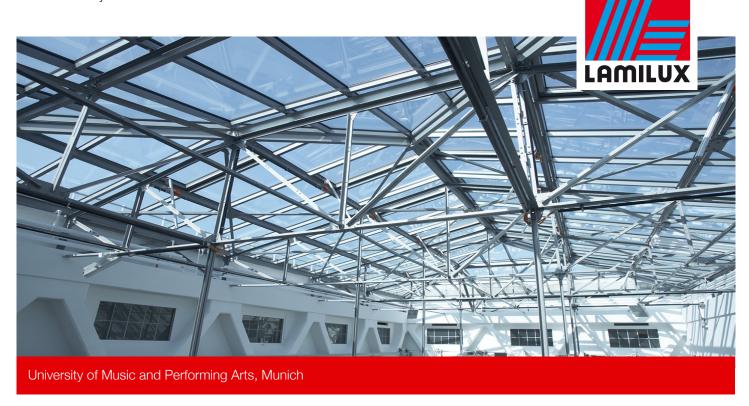

Glass roofs reconditioned in the south and north section of the building while taking into account current energy efficiency requirements for daylight systems. The steel bearing structures continue to be used as the supporting structure due to building preservation reasons.

- Glass roofs in hipped roof shape with 20° pitch, Ug value = 1.1 W/(m²K)
- Flap systems for SHEV function and natural ventilation; light transmission tested to EN 12207 (Class 4), watertightness as per EN 12208 (Class E1200), resistance under wind load as per EN 12210 (Class C4/B5)
- Thermally separated, extruded aluminium sections
- Installation of supply cable and flap control connection to building control system
- Heat protection insulation glazing made of laminated safety glass, 67% light transmittance and 46% overall energy transmission, Thermix edge bond, sound reduction index Rwp about 35 dB