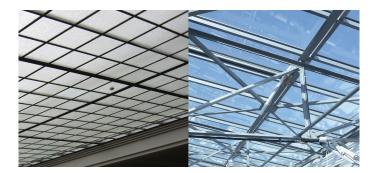

Glass roofs reconditioned in the south and north section of the building while taking into account current energy efficiency requirements for daylight systems. The steel bearing structures continue to be used as the supporting structure due to building preservation reasons.

- Glass roofs in hipped roof shape with 20° pitch, Ug value = 1.1 W/(m²K)
- Flap systems for SHEV function and natural ventilation; light transmission tested to EN 12207 (Class 4), watertightness as per EN 12208 (Class E1200), resistance under wind load as per EN 12210 (Class C4/B5)
- Thermally separated, extruded aluminium sections
- Installation of supply cable and flap control connection to building control system
- Heat protection insulation glazing made of laminated safety glass, 67% light transmittance and 46% overall energy transmission, Thermix edge bond, sound reduction index Rwp about 35 dB